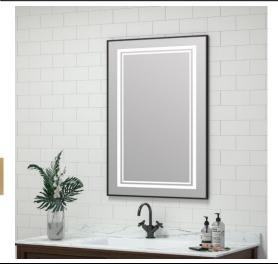

# NARROW FRAMED LED MEDICINE CABINET

**MODEL#: KAT 2140-1D (2) N** 

## KATERINA COLLECTION

#### **FEATURES:**

- ONE 21X40" FULLY MIRRORED NARROW FRAMED LED DOOR.
- FOUR ADJUSTABLE 3/8" THICK HIGH POLISHED GLASS SHELVES.
- SHELVING WITH LOCKDOWN MECHANISM (NO HOLES IN CABINET).
- 165-DEGREE PROPRIETARY SOFT CLOSE HEAVY DUTY HINGES.
- MUST SPECIFIY LEFT OR RIGHT DOOR HINGING; NON REVERSIBLE DUE TO WIRING.
- **BRIGHTNESS: 3300 LUMENS**
- HARDWIRE TO WALL SWITCH TO OPERATE.
- FULL GASKET BEHIND DOOR.
- **BACK WALL MIRROR FULLY** SEALED.